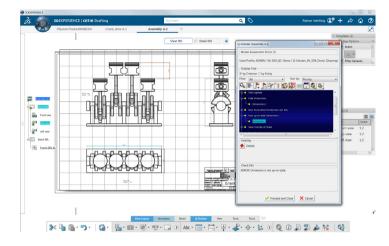

Control your quality in CATIA V5 and 3DEXPERIENCE

- Checks CATProduct, CATPart, CATDrawing etc
- Interactive and batch mode
- · Automatic healing
- Check profile editor for up to 400 checks
- Ability to create customized checks
- Reports in HTML or XML
- Check seals in and outside of the CATIA file

Connects and integrates to your PLM environments:

- Improve model data quality and reduce repairs with automated checks during the PDM lifecycle
- Make quality visible in PDM
- Standard components for fast, stable integration
- Low implementation effort