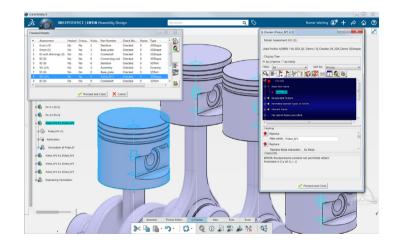

Control your quality in CATIA V5 and 3DEXPERIENCE

- Checks CATProduct, CATPart, CATDrawing etc
- Interactive and batch mode
- · Automatic healing
- Check profile editor for up to 400 checks
- Ability to create customized checks
- Reports in HTML or XML
- Check seals in and outside of the CATIA file

Connects and integrates to your PLM environments:

- Improve model data quality and reduce repairs with automated checks during the PDM lifecycle
- Make quality visible in PDM
- Standard components for fast, stable integration
- Low implementation effort